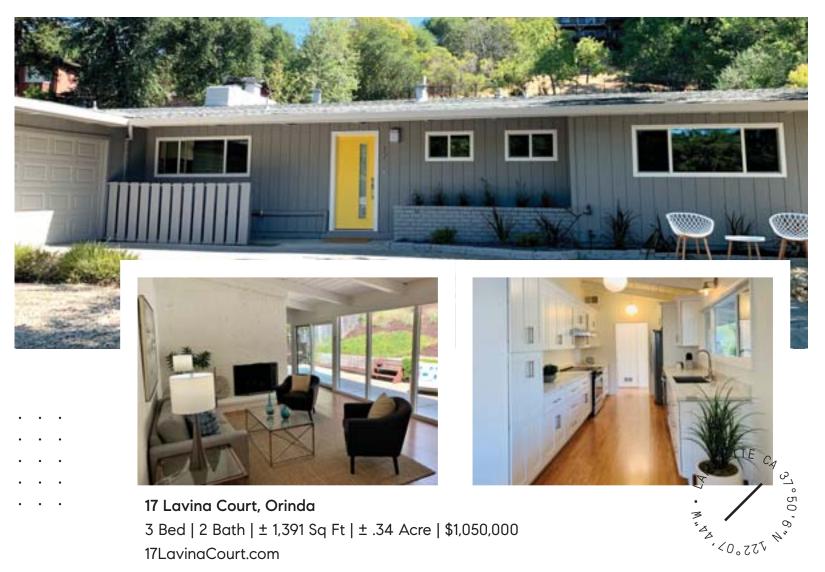

## Cheery. Cul-De-Sac. Contemporary. COMPASS

Situated on a private cul-de-sac street, this darling modern style home is move-in ready with remodeled kitchen and baths and fresh interior and exterior paint.